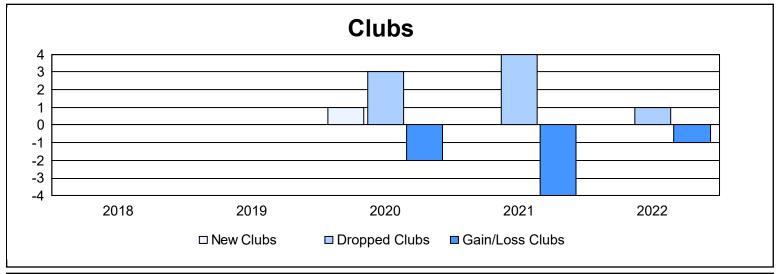

District 105SC As of June 2022 Cumulative

| Year      | New<br>Clubs | Dropped<br>Clubs | Gain/<br>Loss<br>Clubs | New<br>Members | Charter<br>Members | Reinstate<br>Members | Transfer<br>Members | Total<br>Member<br>Added | Total<br>Members<br>Dropped | Gain/<br>Loss<br>Members |
|-----------|--------------|------------------|------------------------|----------------|--------------------|----------------------|---------------------|--------------------------|-----------------------------|--------------------------|
| 2017-2018 | 0            | 0                | 0                      | 96             | 1                  | 4                    | 10                  | 111                      | 147                         | -36                      |
| 2018-2019 | 0            | 0                | 0                      | 111            | 0                  | 0                    | 8                   | 119                      | 143                         | -24                      |
| 2019-2020 | 1            | 3                | -2                     | 66             | 24                 | 3                    | 18                  | 111                      | 162                         | -51                      |
| 2020-2021 | 0            | 4                | -4                     | 81             | 2                  | 2                    | 7                   | 92                       | 126                         | -34                      |
| 2021-2022 | 0            | 1                | -1                     | 103            | 0                  | 1                    | 6                   | 110                      | 158                         | -48                      |
| Average   | 0            | 2                | -1                     | 91             | 5                  | 2                    | 10                  | 109                      | 147                         | -39                      |